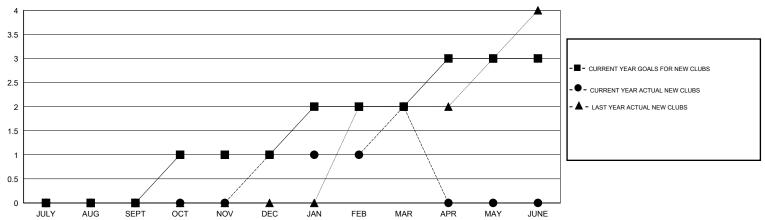

# GMT: Elena Appiani LOCATION GREECE GMT CA 4

|                       |                  | Clubs     |                  |                  | Members               |                    |                                     |                    |                  |
|-----------------------|------------------|-----------|------------------|------------------|-----------------------|--------------------|-------------------------------------|--------------------|------------------|
| RESULTS FOR 2014-2015 |                  |           |                  |                  | RESULTS FOR 2014-2015 |                    |                                     |                    |                  |
| QUARTER               | NEW CLUB<br>GOAL | NEW CLUBS | DROPPED<br>CLUBS | NET<br>GAIN/LOSS | QUARTER               | NEW MEMBER<br>GOAL | CHARTER AND<br>NEW MEMBERS<br>ADDED | DROPPED<br>MEMBERS | NET<br>GAIN/LOSS |
| JULY/AUG/SEPT         | 0                | 0         | 0                | 0                | JULY/AUG/SEPT         | -20                | 14                                  | 53                 | -39              |
| OCT/NOV/DEC           | 1                | 1         | 2                | -1               | OCT/NOV/DEC           | 40                 | 32                                  | 132                | -100             |
| JAN/FEB/MAR           | 1                | 1         | 0                | 1                | JAN/FEB/MAR           | 35                 | 85                                  | 15                 | 70               |
| APR/MAY/JUNE          | 1                | 0         | 0                | 0                | APR/MAY/JUNE          | 20                 | 0                                   | 0                  | 0                |

### GOALS AND ACTUAL NEW CLUBS CUMULATIVE