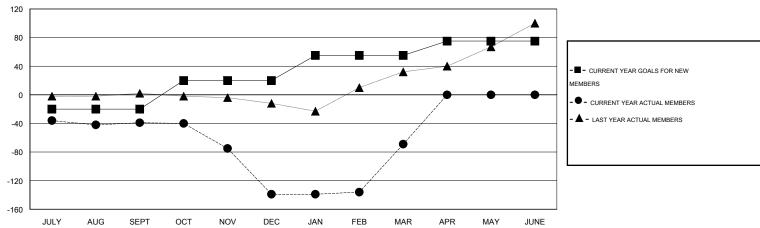

# GMT: Elena Appiani LOCATION GREECE GMT CA 4

|                       |                  | Clubs     |                  |                  | Members               |                    |                                     |                    |                  |
|-----------------------|------------------|-----------|------------------|------------------|-----------------------|--------------------|-------------------------------------|--------------------|------------------|
| RESULTS FOR 2014-2015 |                  |           |                  |                  | RESULTS FOR 2014-2015 |                    |                                     |                    |                  |
| QUARTER               | NEW CLUB<br>GOAL | NEW CLUBS | DROPPED<br>CLUBS | NET<br>GAIN/LOSS | QUARTER               | NEW MEMBER<br>GOAL | CHARTER AND<br>NEW MEMBERS<br>ADDED | DROPPED<br>MEMBERS | NET<br>GAIN/LOSS |
| JULY/AUG/SEPT         | 0                | 0         | 0                | 0                | JULY/AUG/SEPT         | -20                | 14                                  | 53                 | -39              |
| OCT/NOV/DEC           | 1                | 1         | 2                | -1               | OCT/NOV/DEC           | 40                 | 32                                  | 132                | -100             |
| JAN/FEB/MAR           | 1                | 1         | 0                | 1                | JAN/FEB/MAR           | 35                 | 85                                  | 15                 | 70               |
| APR/MAY/JUNE          | 1                | 0         | 0                | 0                | APR/MAY/JUNE          | 20                 | 0                                   | 0                  | 0                |

#### GOALS AND ACTUAL MEMBERS CUMULATIVE

| DROPPED CLUBS: 2  DROPPED MEMBERS |     | 22 CLUBS OF 47 ADDED 1 OR MORE NEW MEMBERS | GENDER DISTRIBUTION  MALE 460 (42.05%  FEMALE 634 (57.95% |     |  |
|-----------------------------------|-----|--------------------------------------------|-----------------------------------------------------------|-----|--|
| DECEASED                          | 5   | CLICK HERE FOR HEALTH                      | FAMILY UNIT MEMBERS                                       | 135 |  |
| CLUB CANCELLED                    | 32  | ASSESSMENT DATA                            |                                                           | 65  |  |
| OTHER                             | 163 |                                            | HEAD OF HOUSEHOLD                                         |     |  |
| TOTAL                             | 200 |                                            | NON-HEAD OF HOUSEHOLD                                     | 70  |  |